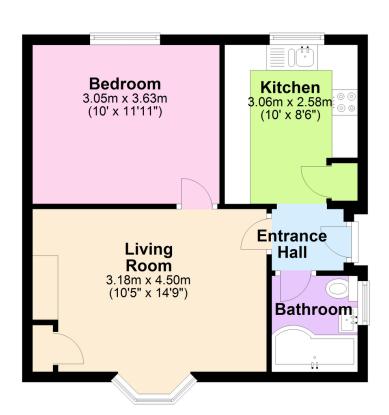

## St. Johns Close, Ivybridge, PL21 9AZ

£189.950 **ட**ி 1 **ட**ி 1 **ட**ி 1

An opportunity to purchase a recently modernised semi detached bungalow, positioned within walking distance to the town. The property sits on a level plot and benefits from a modern fitted kitchen with integrated appliances, modern bathroom, lounge with bay window and a generously sized double bedroom. The bungalow enjoys front and rear gardens and a useful block built workshop to the side. On road parking is available at the front of the property. EPC C 70

#### **Key Features**

- · Semi Detached Bungalow
- Modern Fitted Kitchen With Integrated Appliances
- Double Bedroom Overlooking The Rear Garden
- · Block Built Workshop
- · Cul-De-Sac Location

- · Front & Rear Gardens
- · Modern Bathroom
- · Recently Re-Wired & Re-Plumbed
- · On Road Parking
- · Close To Town

### **Ground Floor**